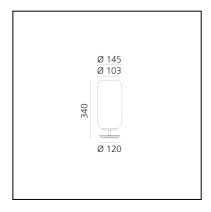

# Gople Mini Table - White

# BIG - Bjarke Ingels Group



IP20 **⊕ ⋘ ( €** 



## LUMINAIRE

- Watt: 5,7W

- Delivered lumens output: 440lm

- CCT: **2700K**- Efficiency: **94%** 

- Efficacy: **87.91lm/W** 

- CRI: **80** 

#### DESCRIPTION

The basic form of the Gople Lamp enhances the beauty of glass, hand-processed according to an ancient Venetian technique that gradually turns white glass into crystal glass by combining both upon blowing, thus making each piece unique. More innovative finishes are added, including silver or copper vacuum metallization.

Silver, bronze, copper and blue finishes are made with an innovative and sustainable metal vacuum deposition process. From the point of view of environmental-friendliness, "sputtering" is the absolutely cleanest coating technology for the type of metal used and because all emissions are abated, in particular th