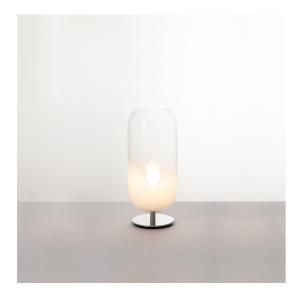

# Gople Mini Table - White

#### DESCRIPTION

The basic form of the Gople Lamp enhances the beauty of glass, hand-processed according to an ancient Venetian technique that gradually turns white glass into crystal glass by combining both upon blowing, thus making each piece unique. More innovative finishes are added, including silver or copper vacuum metallization.

#### **FEATURES**

- Article Code: 1409020A

Colour: WhiteInstallation: Table

- Material: Blown glass, aluminium

Series: Design CollectionEnvironment: Indoor

- design by: BIG - Bjarke Ingels Group